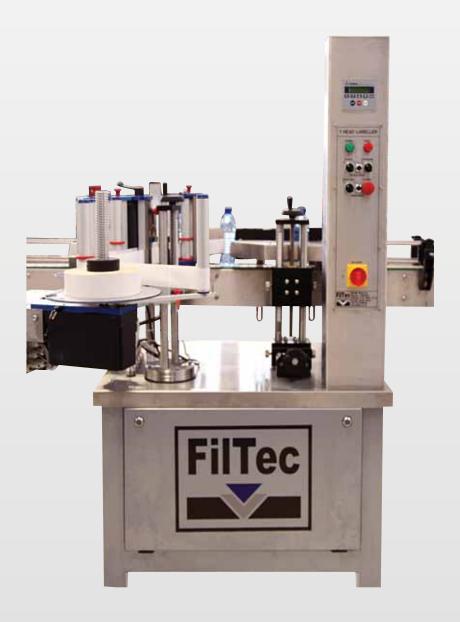

## SERIES

WING ECO LABELLERS

Advanced Filling Technology

Tel: +27 (0)31 502 6655 Fax: +27 (0)88 031 502 6764 info@filtec.co.za

www.filtec.co.za

**Wing Eco Labellers** are specifically designed and customisable to customer requirements and are available in a number of configurations including single or twin labelling heads.

Our Wing Eco General Purpose Labeller is designed to suit the general packaging industry. These machines offer value for money whilst utilising the same technology as the higher end Wing Supreme Labellers. All general purpose labellers are available with either 1 or 2 Packlab labelling heads and an assortment of accessories and options.