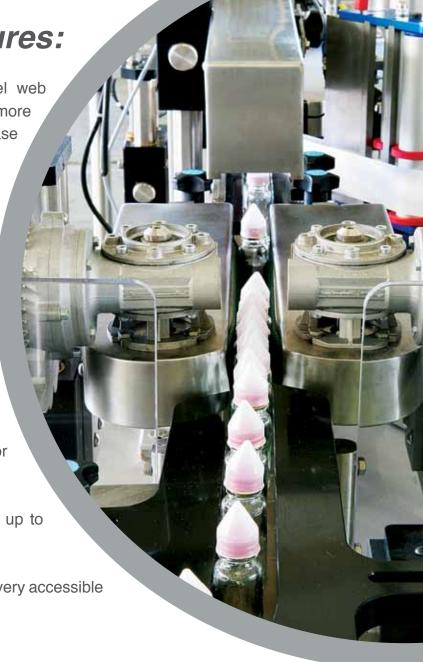

 3 Phase stepper motor to control label web with improved acceleration response and more constant torque compared to the 2 phase stepper motor.

- Drive roller with a 180 degree contact area of the label.
- Special surface on drive roller to avoid pickup of glue particles, backing paper and dirt (optional)
- Optional controller with display of each label station to store label sizes into memory.
- Photocell in fixed position (no need for adjustment if label length changes).
- Extremely precise label feed accuracy of up to 0.3mm.

 Modular design with easy adjustments and very accessible (all adjustable parts are colour coded).