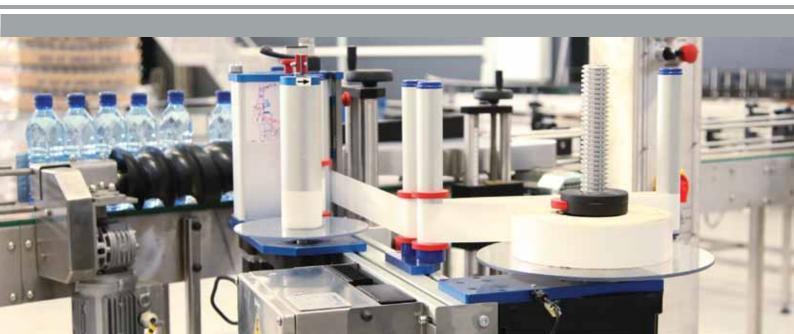

## Labeller accessories & extras include, but are not limited to the following:

 Infeed Spacer Belts, designed to release containers at correct intervals for labelling.

> Alignment Belts, to ensure that the containers are aligned correctly with the labelling head.

> > Hold Down Belts, to ensure that the package remains upright.

 Wrap-Around Belts, for the application of wrap style labels to round packaging.

 All Labellers are supplied with Packlab Labelling Heads, ranging in speeds from 20m/minute, 40m/minute and 60m/ minute. Using their advanced stepper motor technology we offer accurate label placement at speeds of up to 200 bottles per minute. Labelling Head Features:

 3 Phase stepper motor to control label web with improved acceleration response and more constant torque compared to the 2 phase stepper motor.

- Drive roller with a 180 degree contact area of the label.
- Special surface on drive roller to avoid pickup of glue particles, backing paper and dirt (optional)
- Optional controller with display of each label station to store label sizes into memory.
- Photocell in fixed position (no need for adjustment if label length changes).
- Extremely precise label feed accuracy of up to 0.3mm.

 Modular design with easy adjustments and very accessible (all adjustable parts are colour coded).