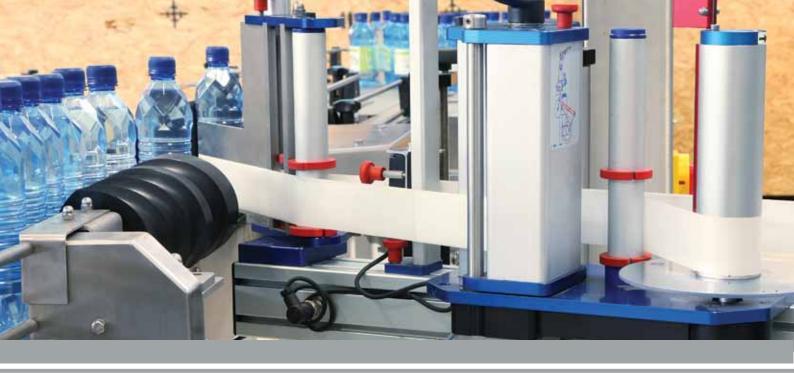

## Labeller accessories & extras include, but are not limited to the following:

 Infeed Spacer Belts, designed to release containers at correct intervals for labelling.

> Alignment Belts, to ensure that the containers are aligned correctly with the labelling head.

> > Hold Down Belts, to ensure that the package remains upright.

 Wrap-Around Belts, for the application of wrap style labels to round packaging.

 All Labellers are supplied with Packlab Labelling Heads, ranging in speeds from 20m/minute, 40m/minute and 60m/ minute. Using their advanced stepper motor technology we offer accurate label placement at speeds of up to 200 bottles per minute. Labelling Head Features:

 3 Phase stepper motor to control label web with improved acceleration response and more constant torque compared to the 2 phase stepper motor.

- Drive roller with a 180 degree contact area of the label.
- Special surface on drive roller to avoid pickup of glue particles, backing paper and dirt (optional)
- Optional controller with display of each label station to store label sizes into memory.
- Photocell in fixed position (no need for adjustment if label length changes).
- Extremely precise label feed accuracy of up to 0.3mm.